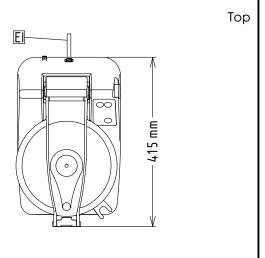

# Front 482 mm

EI = Electrical inlet (power)

External dimensions, Width: 256 mm
External dimensions, Depth: 415 mm
External dimensions, Height: 482 mm
Shipping weight: 23 kg
Waterproof index: IP23