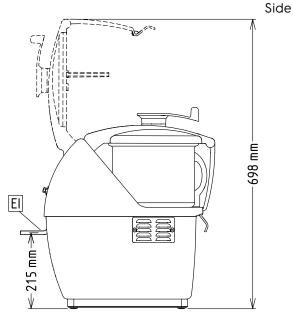

# Front 482 mm

EI = Electrical inlet (power)

External dimensions, Width: 256 mm
External dimensions, Depth: 415 mm
External dimensions, Height: 482 mm
Shipping weight: 23 kg
Waterproof index: IP23